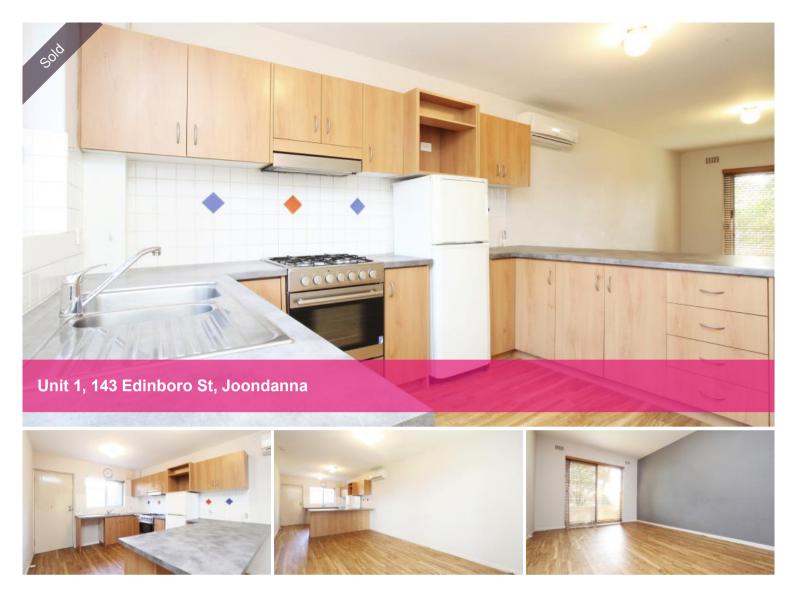

## GROUND FLOOR GARDEN APARTMENT

Set in lush green gardens, this 2 bedroom apartment is the perfect starter property or investors will make easy work finding a tenant.

Ideally located on quiet street, this apartment has only one common wall and situated next to green gardens and under the shade of mature trees.

Fully renovated with new kitchen, new bathroom and includes air conditioning and built in robes, don't miss out on this opportunity!