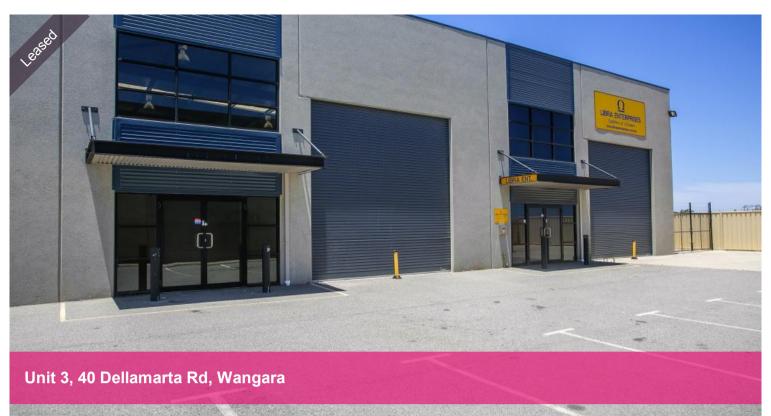

## Pres-tine!!!

Call now to secure this superb unit comprising of 226m2 with 2 x WC, shower & kitchenette, front & rear roller doors with seperate fron entrance. High truss, 3 phase power, own carbays. This property is just like new & has just been refurbished.