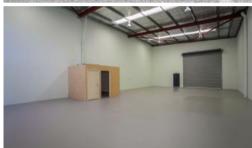

## Pres-tine!!!

Call now to secure this superb unit comprising of 226m2 with 2 x WC, shower & kitchenette, front & rear roller doors with seperate fron entrance. High truss, 3 phase power, own carbays. This property is just like new & has just been refurbished.