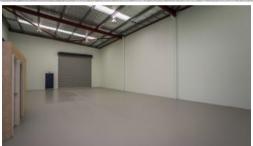

## Pres-tine!!!

Call now to secure this superb unit comprising of 226m2 with 2 x WC, shower & kitchenette, front & rear roller doors with seperate fron entrance. High truss, 3 phase power, own carbays. This property is just like new & has just been refurbished.