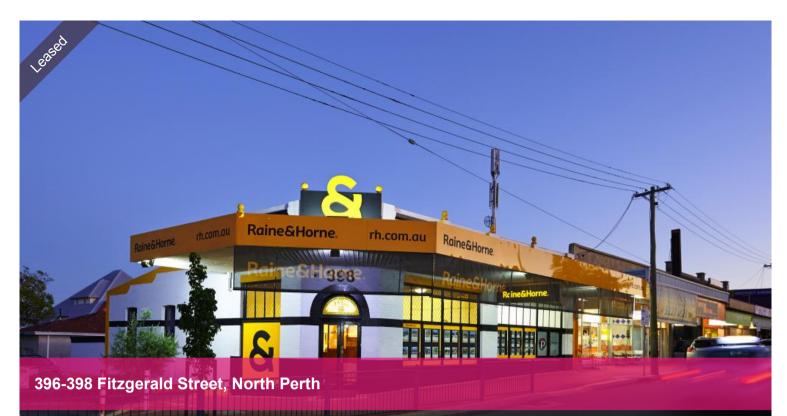

## OFFERED FOR THE FIRST TIME THIS CENTURY

Prominent corner building in prime location on 392sqm block.

Net Lettable Area 220sqm

Rent \$55,000 Per Annum

Variable Outgoings \$11,933.92 Per Annum

Used as a Real Estate Agency since 1981 but suitable for a plethora of alternate uses.

Onsite parking for 6 cars.

The above information provided has been furnished to us by the vendor/s. We have not verified whether or not that information is accurate and do not have any belief in one way or the other in its accuracy. We do not accept any responsibility to any person for its accuracy and do no more than pass it on. All interested parties should make and rely upon their own inquiries in order to determine whether or not this information is in fact accurate.

🛱 6 🗔 392 m2

Price \$55,000 Plus Outgoings Per Annum Plus GST

Property Type Property 7948

ID / SHO Land

Area 392 m2

Office Area 220 m2