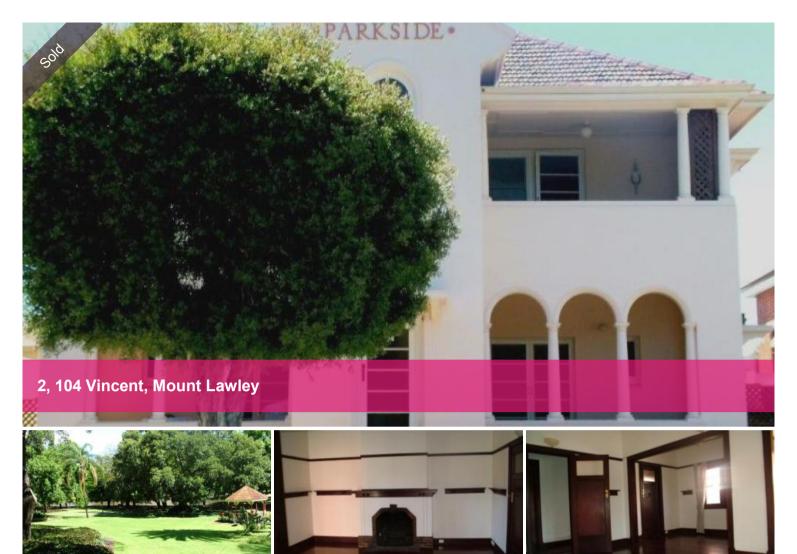

## Award Winning Parkside Building

Spanish Style Art Deco 2 bedroom apartment over looking stunning Hyde Park. Polished floorboards, renovated bathroom, freshly painted. One Garage space and on site laundry. Close to Shops, transport plus easy access to the city and mount Lawley Cafe Strip. Water rates \$795.12, Shire rates \$934.09 and strata levies\$2350.00pa.

## **1** 2 **1** 1

Price SOLD
Property Type Residential
Property ID 7872