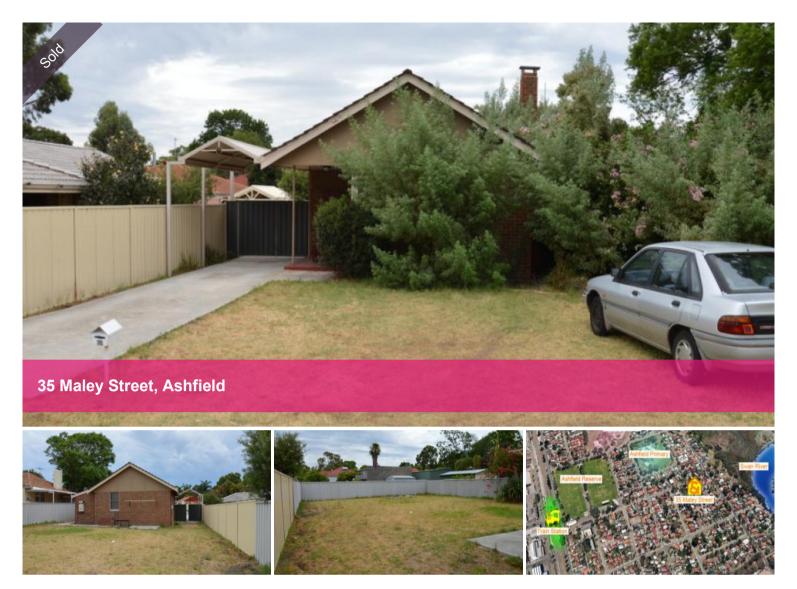

## **Great Location**

This compact three bedroom one bathroom home is situated within a short walk to the river. It is located in a quiet street but close to the local schools, shopping centre and easy access to Guildford Rd and the train station.

The property comprises of lounge, kitchen, bathroom, 3 good size bedrooms and laundry. The land area is 662m2 and fully fenced. Well worth an inspection.

The above information provided has been furnished to us by the vendor/s. We have not verified whether or not that information is accurate and do not have any belief in one way or the other in its accuracy. We do not accept any responsibility to any person for its accuracy and do no more than pass it on. All interested parties should make and rely upon their own inquiries in order to determine whether or not this information is in fact accurate.

## 🛏 3 🔊 1 🖪 1 🗔 662 m2

| Price         | SOLD        |
|---------------|-------------|
| Property Type | Residential |
| Property ID   | 7870        |
| Land Area     | 662 m2      |