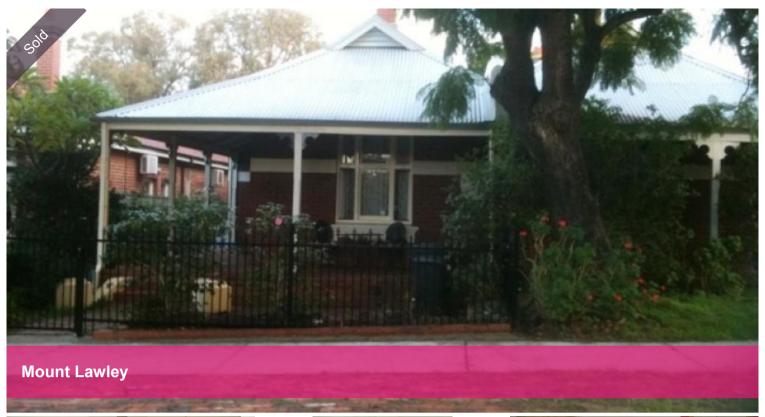

## Australiana

Classic semi detached with passages adjoining. Restored to the nth degree. King size bedrooms, large lounge with open fire, gourmet kitchen with granite benchtops, landscaped gardens and great indoor/outdoor living. An easy stroll to the cafe strip & all that is good in this sought after suburb. Also walking distance to Hyde Park, Northbridge & the CBD.

**1** 2 **1** 1

Price SOLD
Property Type Residential
Property ID 7818