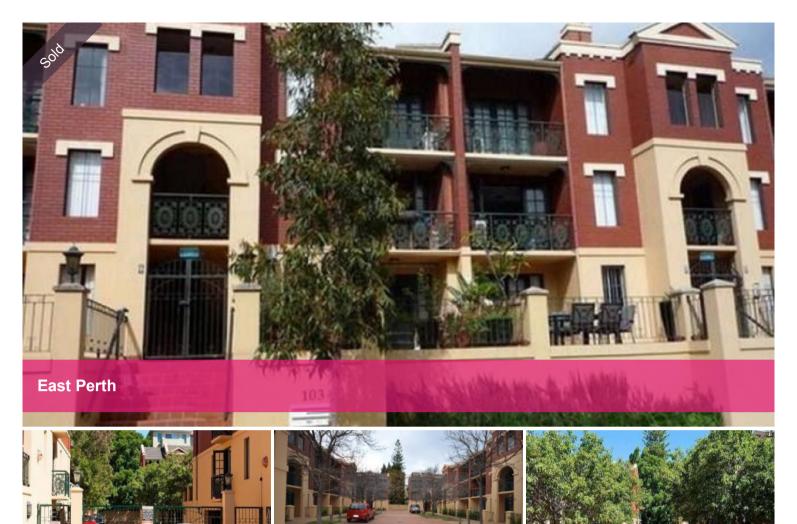

## 2 Car Bays

In East Perth? Yes this stylish first floor apartment with North facing windows across parkland is the proverbial needle in the haystack.

Internal floor area is 86sqm.

This home demands action.

Price SOLD
Property Type Residential
Property ID 7806
Floor Area 84 m2