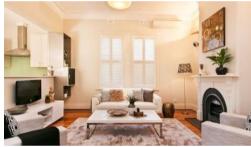

#### Features include:

Tuckpointing & limestone quoins
High ceilings with ornate cornices
Open fires & polished wandoo boards
Double-hung windows
Gourmet kitchen fully equipped
2 large bathrooms with walk-in showers.