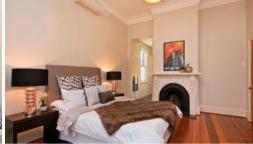

#### Features include:

Tuckpointing & limestone quoins
High ceilings with ornate cornices
Open fires & polished wandoo boards
Double-hung windows
Gourmet kitchen fully equipped
2 large bathrooms with walk-in showers.