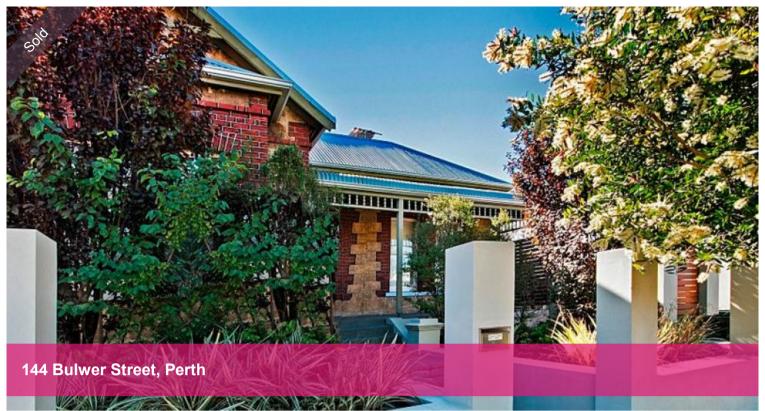

# Collectible Architecture From a Bygone Era

This restored and extended Victorian home with North facing courtyard has city views from the front bull-nosed verandah.

### 📇 3 🤊 2 🗐 2 🖸 284 m2

Price SOLD
Property Type Residential
Property ID 7787
Land Area 284 m2