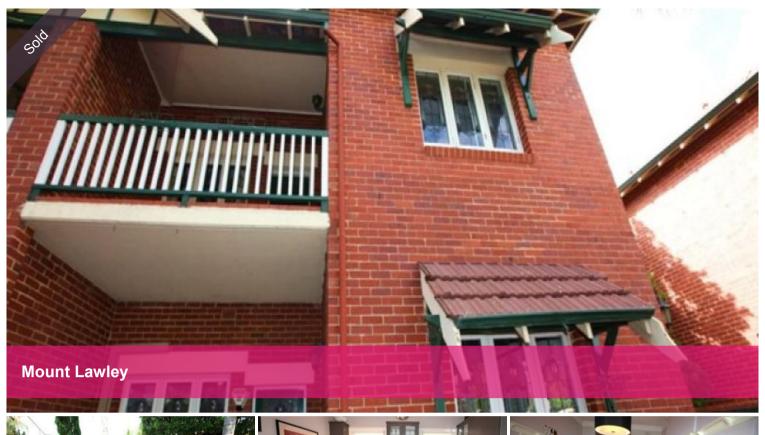

## A Lifestyle Investment

Classic maisonette with large private brick paved courtyard and secure undercover parking. Features high ceilings, plate rails, ornate plasterwork, lead lights and polished jarrah floors.