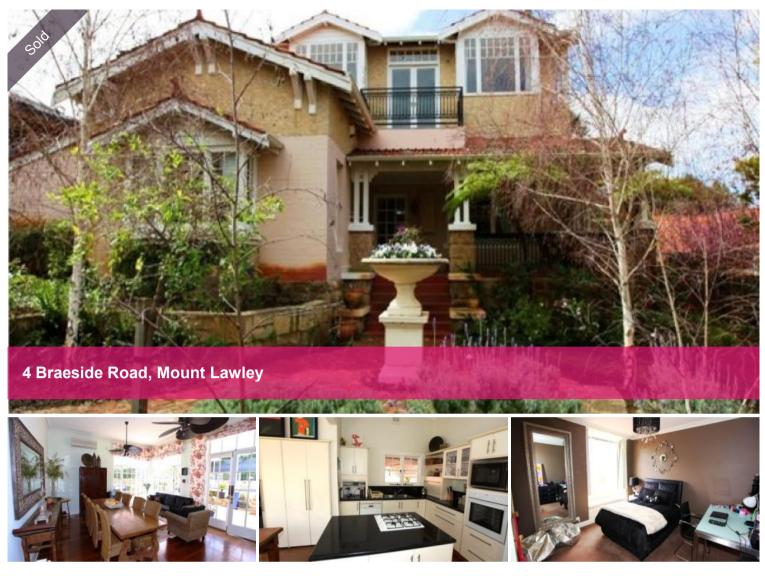

## Live the good life here

Imposing 2 storey, 4 bedroom, 2 bathroom home on an elevated 1138 sqm block with bore retic, landscaped gardens, fully automated pool, gas heated spa and extensive outdoor living. Internal features include impressive entry with imposing staircase and high ceilings, with jarrah floors, bay windows, leadlights, and four separate living areas plus study. Room for everyone at around \$2.5 million.

## 🛏 4 🔊 2 🛱 2 👙 🗔 1,138 m2

| Price         | SOLD        |
|---------------|-------------|
| Property Type | Residential |
| Property ID   | 7772        |
| Land Area     | 1,138 m2    |