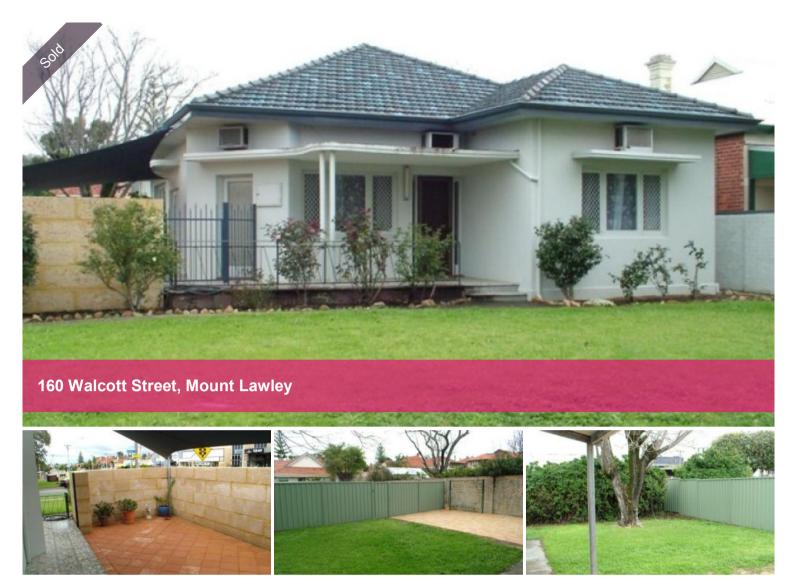

## **Endless Possibilities**

This substantial brick and tiled home in prominent corner location has been owned by the same family since 1954.

The flexible floor plan provides easy conversion for granny flat or teenagers retreat and the extra large backyard will cater for all the family cars, boat, caravan or even a truck.

Walking distance to Hyde Park and the Mount Lawley cafe strip and priced around land value.

The above information provided has been furnished to us by the vendor/s. We have not verified whether or not that information is accurate and do not have any belief in one way or the other in its accuracy. We do not accept any responsibility to any person for its accuracy and do no more than pass it on. All interested parties should make and rely upon their own inquiries in order to determine whether or not this information is in fact accurate.

💾 4 🔊 2

| Price         | SOLD        |
|---------------|-------------|
| Property Type | Residential |
| Property ID   | 7762        |