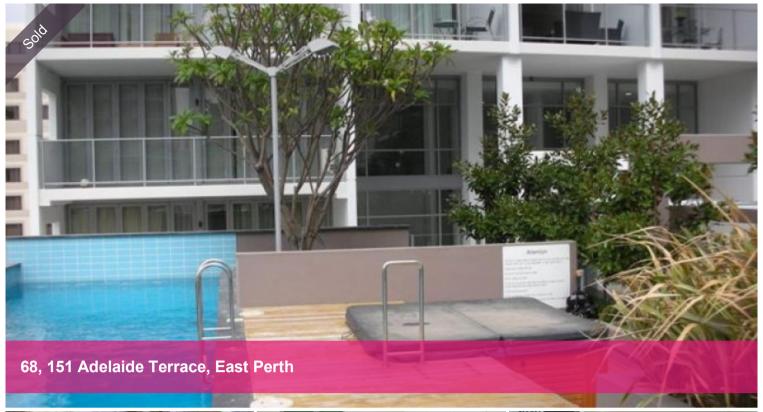

## Saffron Style

This avant garde apartment with split level floor plan features panoramic windows, designer kitchen with glass splash backs and European appliances. Open plan living leading through bi fold doors to private balcony overlooking pool. Set in secure complex offering underground parking, heated spa, gym and residents lounge. The epitome of central city living.