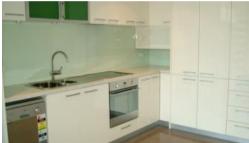

## Saffron Style

This avant garde apartment with split level floor plan features panoramic windows, designer kitchen with glass splash backs and European appliances. Open plan living leading through bi fold doors to private balcony overlooking pool. Set in secure complex offering underground parking, heated spa, gym and residents lounge. The epitome of central city living.