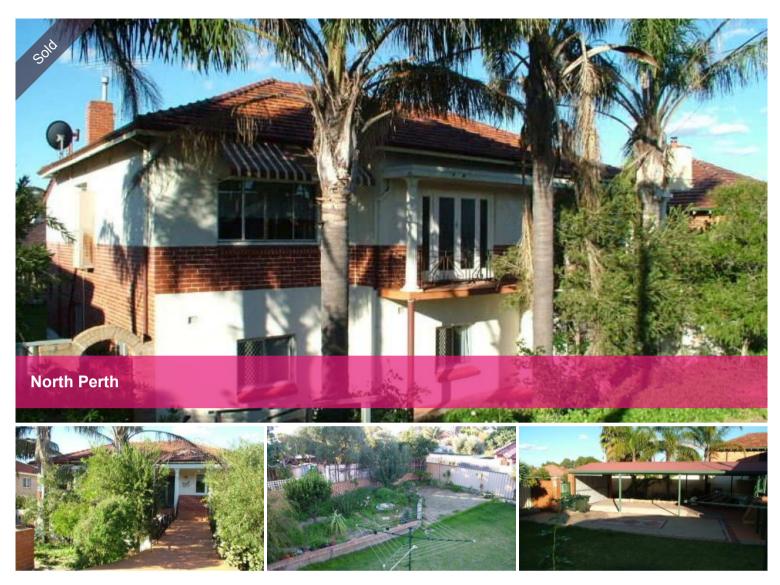

## This Is No Ordinary Home

Substantial two storey residence built as 2 separate homes set on double block (2 titles) with WIDE rear lane way.

Zoned for five units (keep existing and build 3 more or redevelop completely).

## 🛏 6 🔊 2 🖪 3 🗔 920 m2

| Price         | SOLD        |
|---------------|-------------|
| Property Type | Residential |
| Property ID   | 7724        |
| Land Area     | 920 m2      |
| Floor Area    | 334 m2      |