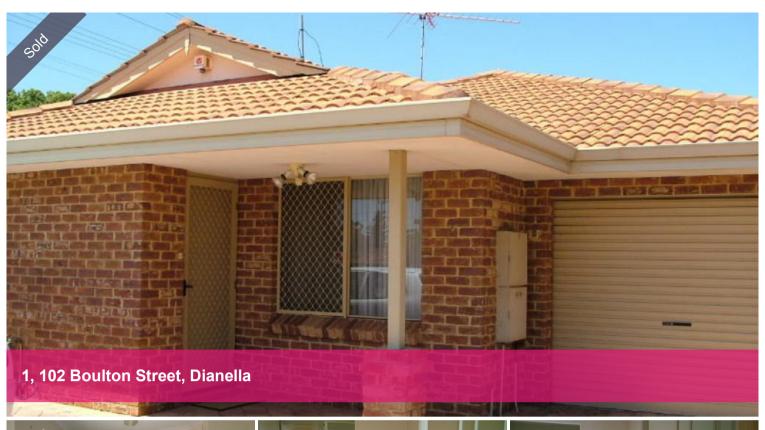

## Light N Bright

With sun drenched pergola covered north facing patio. Built in 1994 and featuring spacious open plan living three bedrooms with robes (ensuite to main) and lock up garage.

600 metres to Plaza. Great investment or starter home.

📇 3 🔊 2 🗐 1 🖸 191 m2

Price SOLD
Property Type Residential
Property ID 7722
Land Area 191 m2