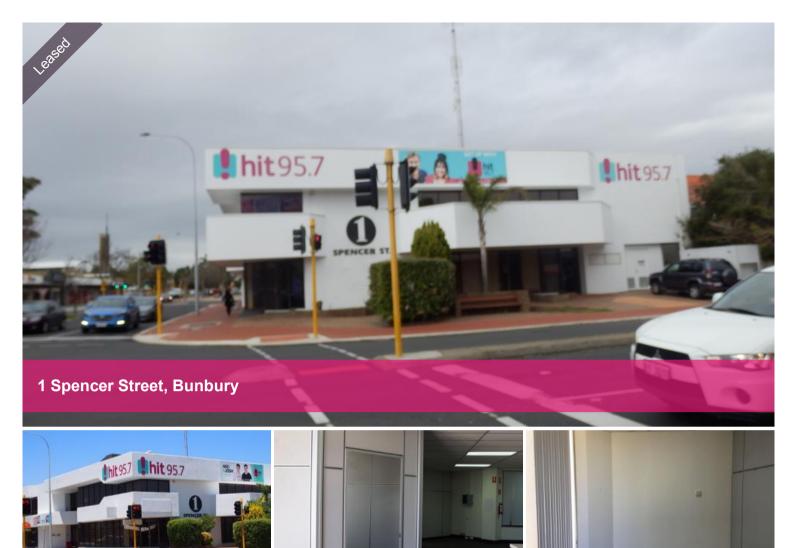

Prime Ground floor Location / Street Front Office one off the corner of Stirling St facing into Spencer Street.

• Great exposure located one suite off the corner of Spencer & Stirling Streets

Two suites of approximatly 149 sqm combined facing into Spencer St ,on ground floor.

- Opposite Centrepoint City Car Park which has 2 hours free parking.
- · Air-conditioned

For Further information, please contact Stuart Paterson Xceed Commercial Mob: 0433199676

The above information provided has been furnished to us by the vendor/s. We have not verified whether or not that information is accurate and do not have any belief in one way or the other in its accuracy. We do not accept any responsibility to any person for its accuracy and do no more than pass it on. All interested parties should make and rely upon their own inquiries in order to determine whether or not this information is in fact accurate.

Price \$2,793.75 pcm Plus Outgoings + GST

Property Commercial

Type

Property 7650

Office

Area 149 m2