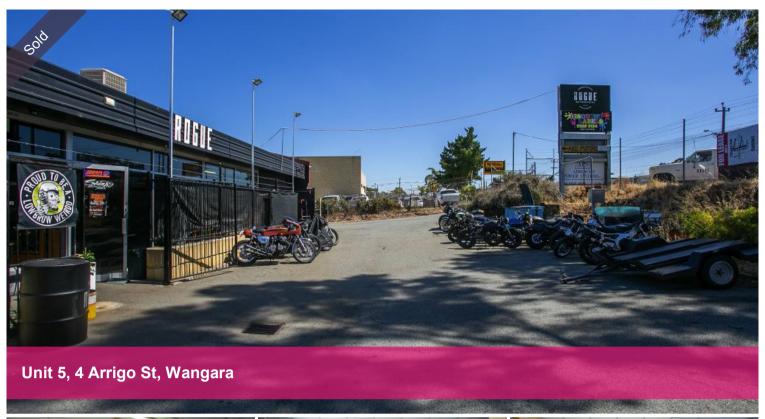

## GOOD BUYING IN THE HEART OF WANGARA!!!!!!

On the market! Add this one to your portfolio, 160m2 of street frontage building with a glass frontage & suspended ceiling, a/c, 3 phase power, Good Security, Ample parking, Call today for further details.

□ 160 m2

Price
SOLD for \$225,000

Property Type Commercial 7546

Land Area 160 m2

Warehouse Area