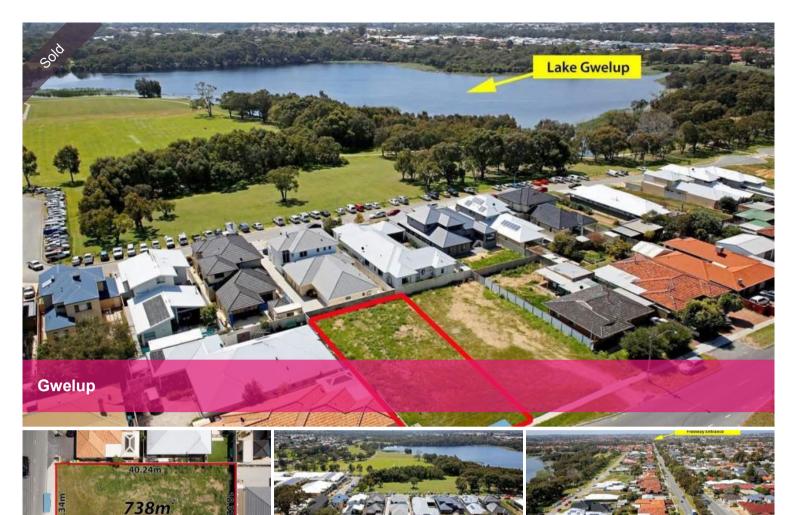

Build a dream home on 738sgm, yes that's...

This rectangular 738sqm upsized block, with 18 metre frontage. Walking distance from Lake Gwelup.

You can finally build a seriously upsized home without having to go two story although a second story may capture some lake glimpses.

Either gets you enough space for pools, backyard cricket and even a veggie patch.

You will have the best schools, shopping experiences and speedy access to the freeway which may suit the family that has lots of sports/family commitments to get to every day.

What's the catch, probably only that traffic passes your front door more frequently than something in a cul-de-sac. From experience you'll block out the noise over time or get yourself double glazing, problem solved.