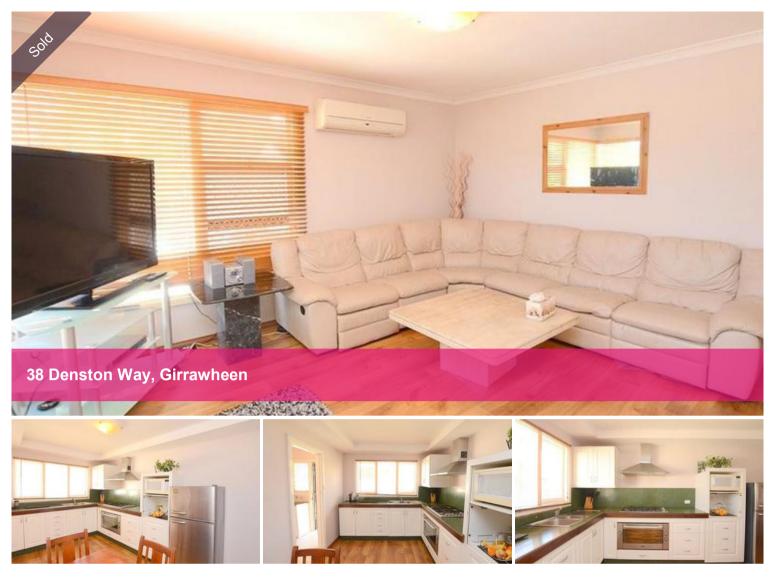

## Gone in 24 hours - another wanted! INVESTORS / FIRST HOME BUYERS / ZONED R60 / 690sqm

Tom Vlahos from Xceed Real Estate is proud to present this 690sqm development site with solid brick veneer home.

## Features include:

- 3 Good size bedrooms
- 1 Renovated bathroom with floor to ceiling tiling
- Huge lounge room with new timber blinds
- Timber laminate flooring
- New open plan kitchen / dining
- Granite tops in kitchen featuring granite bench tops and plenty of cupboard space
- 1 x Split System Air Conditioner
- Pitched color bond carport with room for a boat/caravan
- Garden shed
- Access to rear