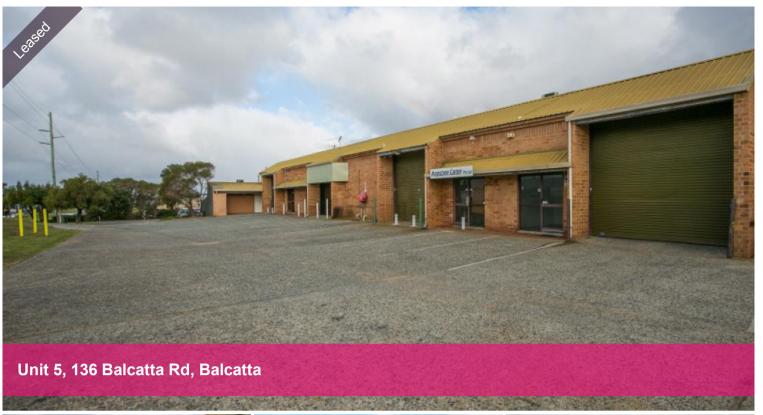

## A MUST VIEW!!

On the market! This property has just been renovated and nicely presents, facing busy Balcatta Road. Comprises of a total ground floor area of 224m2 including a/c reception & offices front warehouse area and rear enclosed storage area with internal roller door. There is a separate front double door entrance also a sliding door & roller door. This property has WC's a great kitchenette, alarmed. Newly painted with new lights. You must arrange a inspection on this one!!