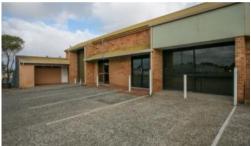

## A MUST VIEW!!

On the market! This property has just been renovated and nicely presents, facing busy Balcatta Road. Comprises of a total ground floor area of 224m2 including a/c reception & offices front warehouse area and rear enclosed storage area with internal roller door. There is a separate front double door entrance also a sliding door & roller door. This property has WC's a great kitchenette, alarmed. Newly painted with new lights. You must arrange a inspection on this one!!