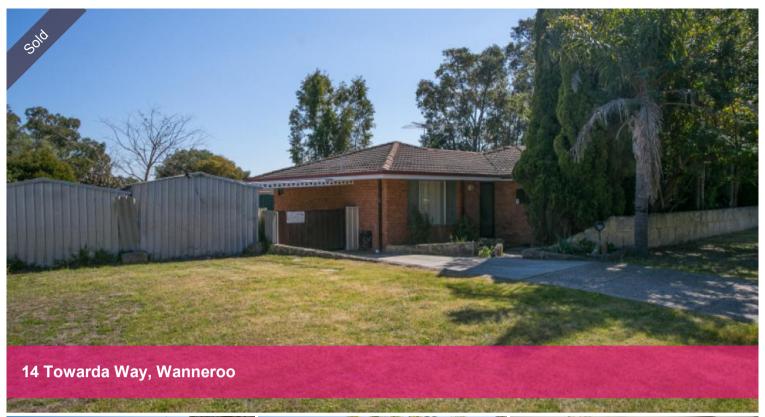

## TRIPLEX DEVELOPMENT SITE

679m2 R40 Corner block

or

Renovate this 3x1 plus lounge, walk to the lake.

Walk to Wanneroo Show grounds.

The above information provided has been furnished to us by the vendor/s. We have not verified whether or not that information is accurate and do not have any belief in one way or the other in its accuracy. We do not accept any responsibility to any person for its accuracy and do no more than pass it on. All interested parties should make and rely upon their own inquiries in order to determine whether or not this information is in fact accurate.