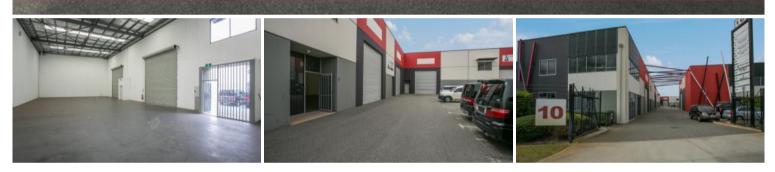

## MAKE A OFFER TODAY!!!!!

This 330m2 warehouse is waiting for you! High truss with the bonus of 2 rollerdoors & separate entrance, wc, kitchenetee, exclusive use to 6 carbays, all this in a secured complex.

🗔 330 m2

| Price             | 3 MONTHS NET RENT<br>FREE!! INQUIRE |
|-------------------|-------------------------------------|
|                   | TODAY!!!                            |
| Property<br>Type  | Commercial                          |
| Property<br>ID    | 6469                                |
| Land Area         | 330 m2                              |
| Warehouse<br>Area | <b>3</b> 30 m2                      |
|                   |                                     |