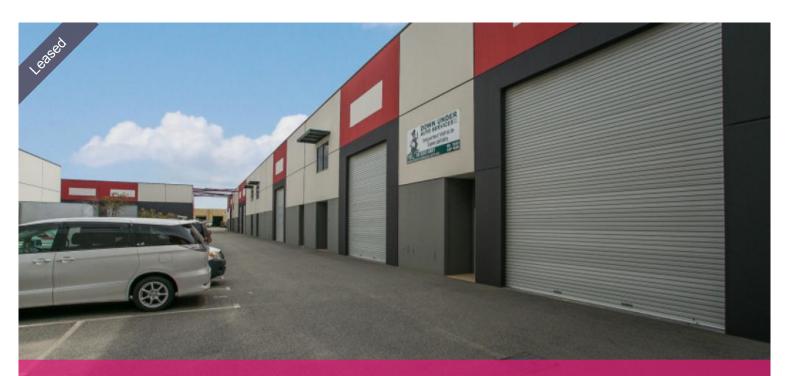

## MAKE A OFFER TODAY!!!!!

This 330m2 warehouse is waiting for you! High truss with the bonus of 2 rollerdoors & separate entrance, wc, kitchenetee, exclusive use to 6 carbays, all this in a secured complex.

🗔 330 m2

| Price             | 3 MONTHS NET RENT<br>FREE!! INQUIRE |
|-------------------|-------------------------------------|
|                   | TODAY!!!                            |
| Property<br>Type  | Commercial                          |
| Property<br>ID    | 6469                                |
| Land Area         | 330 m2                              |
| Warehouse<br>Area | <b>3</b> 30 m2                      |
|                   |                                     |