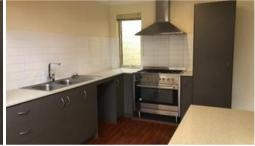

## Coastal Side - Coastal Gem!

This modern, low maintenance 2 bedroom 1 bathroom home, features great open plan living area - combined lounge/family meals area with high ceilings, modern kitchen - stone bench tops, dishwasher recess, tiled splash-back, free standing oven, quality appliances, fridge recess and pantry, reverse cycle air conditioning unit in family/meals, good sized bedrooms with built in robes and secure parking. Door leading out to front courtyard with lovely outlook onto established reserve/parkland, conveniently located - local shopping centre and schools close by, stunning park lands surround and established Alkimos Surf Life Saving Club. Small Pets Negotiable.