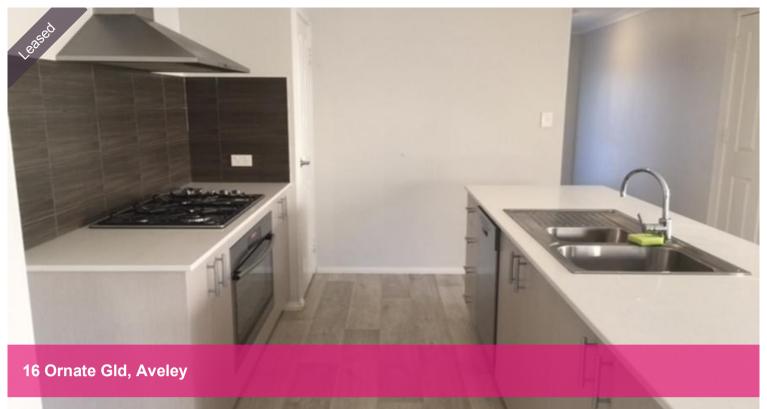

## **Quiet Location!**

You will love this 3 bedroom 2 bathroom family home from the moment you enter the front. A generous sized main bedroom with WIR and ensuite is situated to the front of the home. Walk through from the entrance hall to the large kitchen/meals and family area. The kitchen is galley style with large 900mm stainless steel appliances, including dishwasher. Two minor bedrooms, main bathroom and laundry are located off the hallway from the family area. The minor bedrooms are all double sized with mirrored double door robes. The home has neutral tones throughout ready for your splash of colour when you move in. Other features include reverse cycle air, an alfesco with very low maintenance gardens and a double garage. Pets are Negotiable.