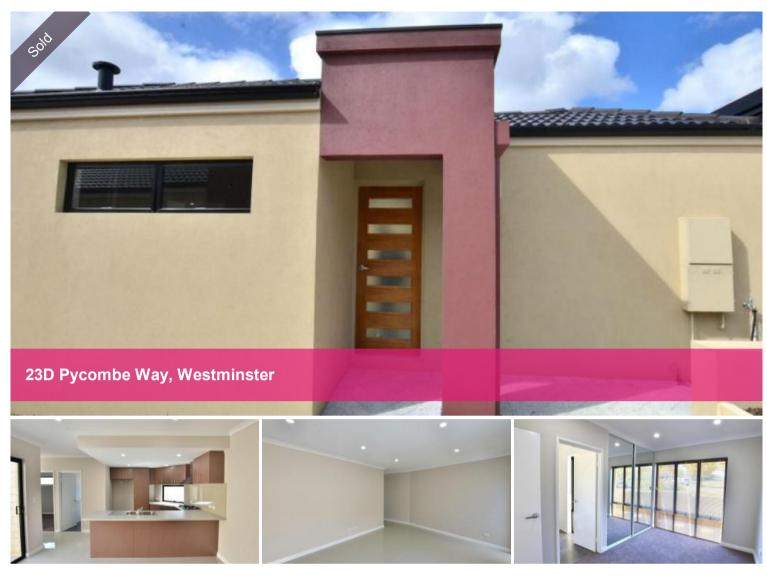

Located in the most sought after locations in Westminster, opposite parklands and close to schools, public transport and shopping centres.

Features Galore Include:

- Good sized bedrooms all with built in robes
- Two well-appointed bathrooms with decorative tiling

- Chefs kitchen with heaps of bench tops and soft close cupboards and doors.

- Top quality stainless steel Delonghi cooking appliances and dishwasher
- Open plan main living area fully tiles & top quality carpets in bedrooms
- skirting boards
- Neutral colours throughout
- Led lights

## Office Details

Xceed Real Estate - Central 3 Hasler Rd Herdsman, WA, 6017 Australia 08 9207 2088

- High Ceilings
- Double auto garage with shoppers entrance door
- Easy care, paved external area plus landscaped gardens
- Good sized, paved, entertainment area

You won't find a cheaper, better quality villa like this one with no expense spared.

The particulars of this listing are supplied for information only and shall not be taken as a representation in any respect on the part of the vendor or their agent.