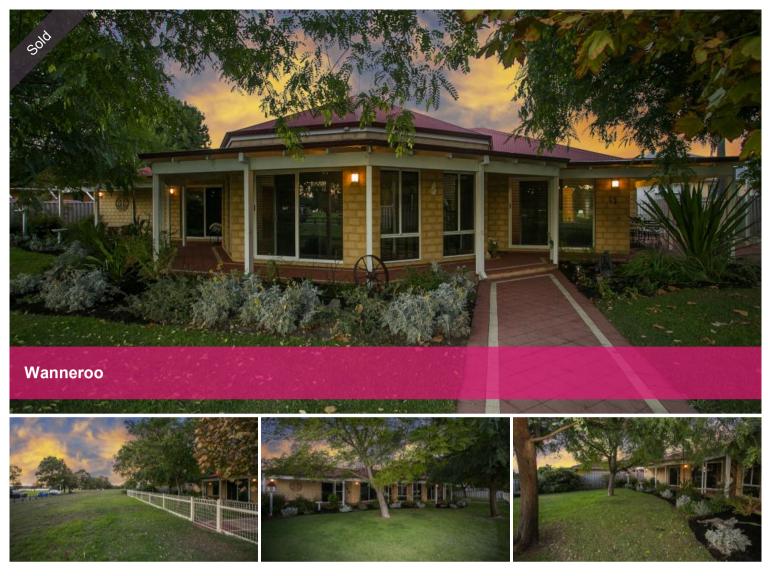

### **Entry off scenic Drive**

Once in a lifetime location which can only be truly appreciated if you enter from Scenic Drive which is where the front of the house faces. When you get there you'll see what I mean, its not called Scenic Drive because they thought it would be a nice name, the scenery is breathtaking.

Homes like this are rare in Wanneroo and locations like this even rarer. This really is 'Millionaires Row' at a fraction of the price you would expect to pay.

Spacious 4\*2 (spa) home (built 2002 by Rural Building Co) on 1077 sqm block. Abundance of internal storage, Solar hot water and reverse cycle Daikin air conditioning. Double garage(8\*6.5\*2\*6h) with separate tradesman's workshop (8\*6.5m\*2.3.2mh)height to park 4WD, boat or caravan, includes 15 amp power and hot/cold water suitable for home business. Rear secure parking for 4+cars, 40m shared driveway, electric gate for security.

Main living with high ceiling - dining,modern kitchen with glass splash back, lounge, surrounded by tinted windows to view magnificent lake views all round. Fischer Paykel appliance's, French door Samsung fridge optional. New laundry with glass splash back. Lush reticulated gardens with bore.

## 🔚 4 🔊 2 🛱 2 🗔 1,077 m2

| Price         | SOLD        |
|---------------|-------------|
| Property Type | Residential |
| Property ID   | 5675        |
| Land Area     | 1,077 m2    |
| Floor Area    | 179 m2      |