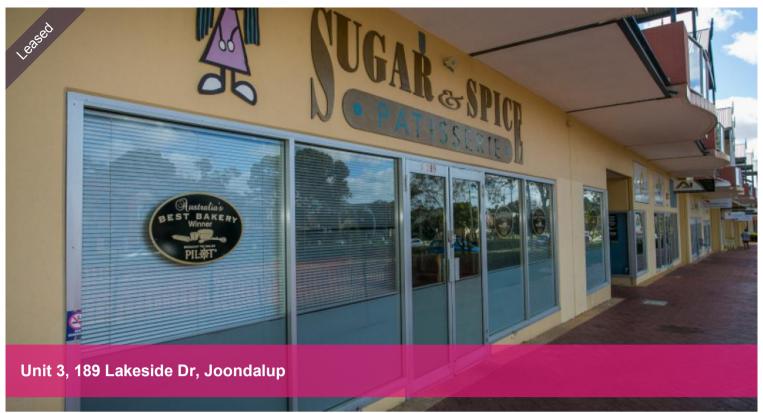

## LEASED!!!!!!

Your chance is now to secure the lease on the 128m2 unit which was the home of a famous pastry shop! It contains 2 insulated rooms that could be converted back to cool rooms, various work areas, sinks, a large reception/showroom area, lots of windows with a separate entrance. 2 brand new air condtioners have been fitted as well as a new alarm and 4 undercover carbays, this property is suitable for various businesses.

□ 128 m2

\$29990 p.a plus Price outgoings plus GST

**Property** Commercial

Type

**Property** 5664

ID

Land

128 m2 Area