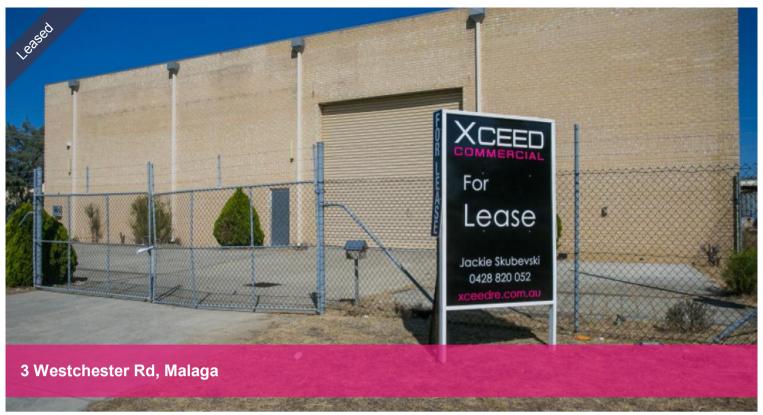

## REAL VALUE!!!!!!!

Call today to secure the lease on this one! Comprising of 807m2 on ground floor of warehouse, kitchen facilities, wc's and bathroom with shower, entrance leads into a administration area, dual roller door access, high truss in warehouse, stairs lead up to the second floor which comprises 85m2 of aircondtioned offices and boardroom. this property is fully fenced. 3 phase power, and has dual access for loading. Plenty of onsite parking available.

\$52000 p.a plus **Price** outgoings plus GST

**Property** Commercial Type

**Property** 5639 ID

Office 85 m2 Area

Warehouse 807 m2

Area