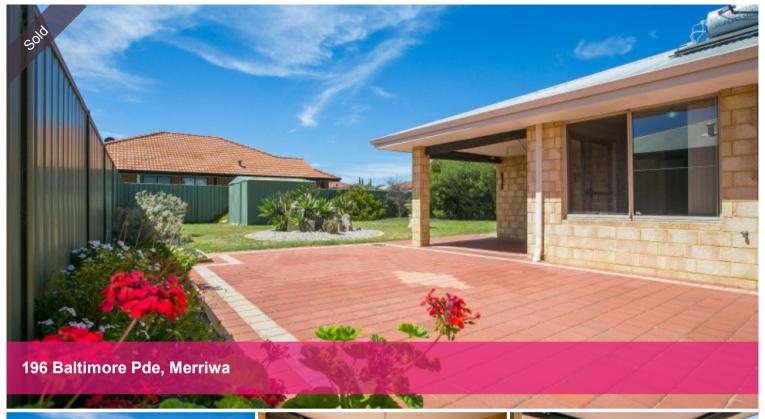

## **INVEST OR NEST**

Not a cent to spend!

Price dropped \$10,000

- 3x2 with theatre/lounge.
- Open modern kitchen overlooks family and meals area.
- Alfresco
- Double garage drive through
- Room to park, boat, caravan extra cars behind garage
- Neat auto retic gardens
- Solar hot water system
- Ducted evap A/C throughout
- Alarm system
- 519sqm corner block