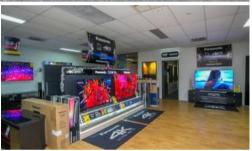

## WOW!! WOW!!!

- \* 176m2 of prime retail showroom space
- \* Massive exposure with thousands of passing vehicles daily
- \* Large shop front
- \* Opposite Joondalup's largest retail shopping centre
- \* A/C, HWS, W?C, Kitchenette
- \* Rear access