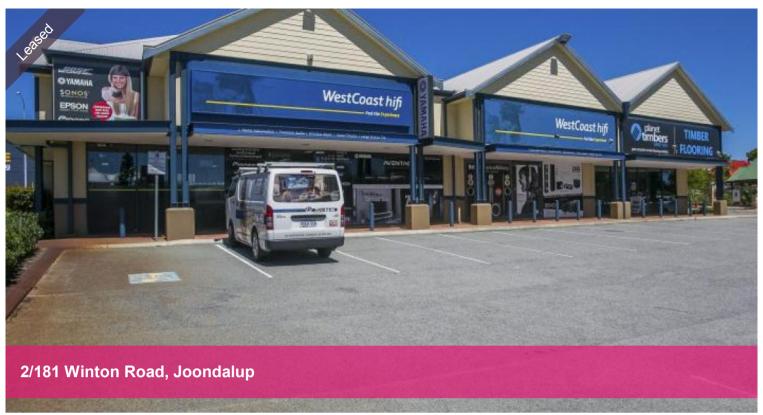

## WOW!! WOW!!!

- \* 176m2 of prime retail showroom space
- \* Massive exposure with thousands of passing vehicles daily
- \* Large shop front
- \* Opposite Joondalup's largest retail shopping centre
- \* A/C, HWS, W?C, Kitchenette
- \* Rear access

□ 176 m2

\$55,440 P/A + VO's +

GST

**Property** 

Commercial

Type

Property ID 5599 Land Area 176 m2 Floor Area 176 m2