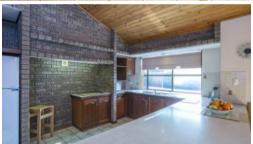

## Brimming with 70's character in North Ballajura.

That may seem like an unusual statement however there was a period in late 70's where vaulted timber lined ceilings were in the finer homes.

This three bedroom home is spectacular in its originality providing room to improve if that's how you roll. The kitchen whilst original is massive and shares an open plan family and dining space with those vaulted timber lined ceilings we talked about earlier.