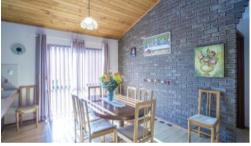

## Brimming with 70's character in North Ballajura.

That may seem like an unusual statement however there was a period in late 70's where vaulted timber lined ceilings were in the finer homes.

This three bedroom home is spectacular in its originality providing room to improve if that's how you roll. The kitchen whilst original is massive and shares an open plan family and dining space with those vaulted timber lined ceilings we talked about earlier.

There's a sun room north facing almost reminiscent of what could be called a conservatory that also comes off the family room breathing life into a space that just feels great.

At the end of cul-de-sac within walking distance of beautiful park with kids playground.