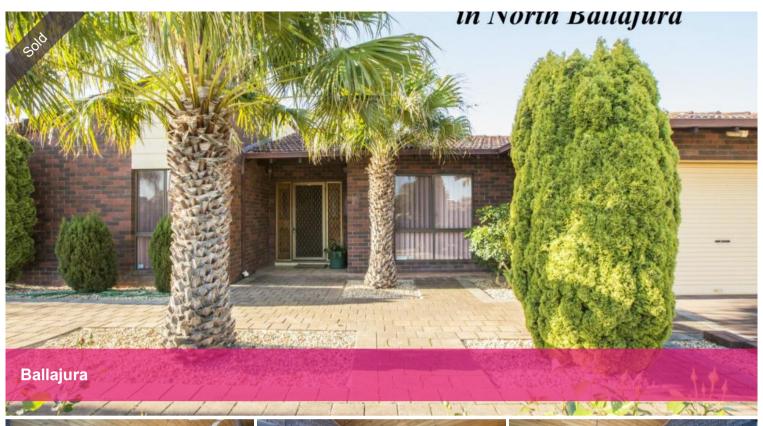

## Brimming with 70's character in North Ballajura.

That may seem like an unusual statement however there was a period in late 70's where vaulted timber lined ceilings were in the finer homes.

This three bedroom home is spectacular in its originality providing room to improve if that's how you roll. The kitchen whilst original is massive and shares an open plan family and dining space with those vaulted timber lined ceilings we talked about earlier.