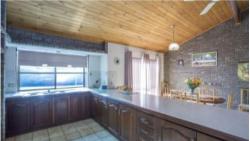

## Brimming with 70's character in North Ballajura.

That may seem like an unusual statement however there was a period in late 70's where vaulted timber lined ceilings were in the finer homes.

This three bedroom home is spectacular in its originality providing room to improve if that's how you roll. The kitchen whilst original is massive and shares an open plan family and dining space with those vaulted timber lined ceilings we talked about earlier.