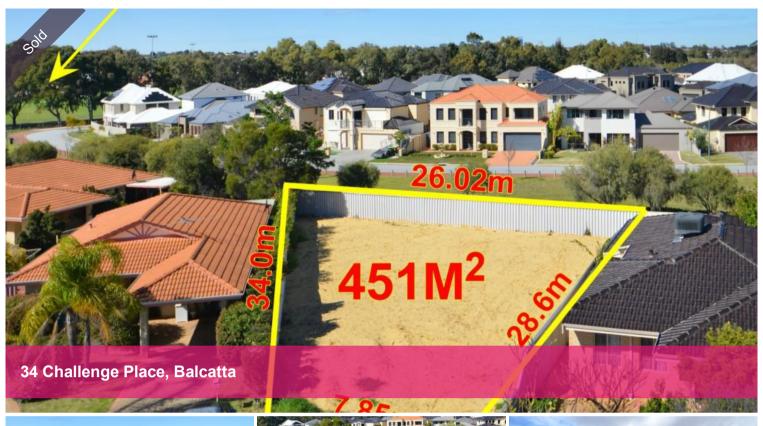

## 450 sgm land rare as the teeth of a hen.

Get the architect ready and line up your builder for this level strata block at the end of a cul de sac adjoining Roselea Estate. Importantly no strata fees of course as its part of a duplex strata.

□ 451 m2

**Price** SOLD for \$429,000

Property Type Residential

Property ID 481 Land Area 451 m2