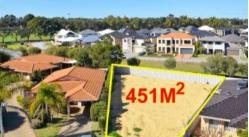

## 450 sgm land rare as the teeth of a hen.

Get the architect ready and line up your builder for this level strata block at the end of a cul de sac adjoining Roselea Estate. Importantly no strata fees of course as its part of a duplex strata.

□ 451 m2

**Price** SOLD for \$429,000

Property Type Residential

Property ID 481 Land Area 451 m2