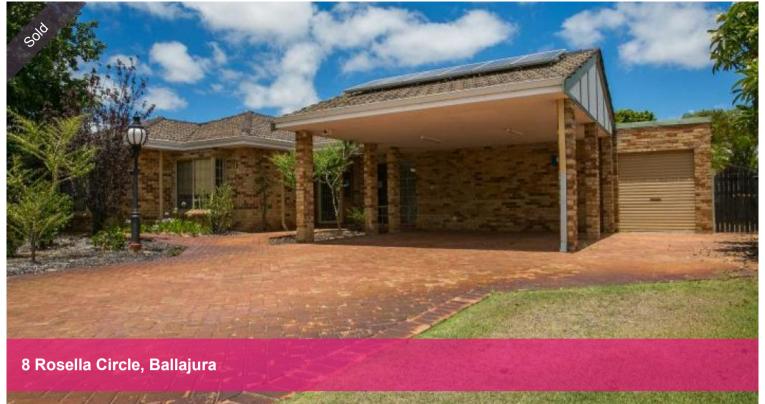

## SPACIOUS 3 x 2

- \* Large main bedroom with walk in robe & ensuite
- \* 3 Minor bedrooms all with built in robes
- \* Study
- \* Large games room with high ceilings & bar
- \* Kitchen / Meals / Family also with high ceilings
- \* Lounge with separate dining
- \* Separate workshop
- \* Sparkling below ground pool
- \* Bore reticulated gardens
- \* Double carport
- \* Large 801m2 block
- \* 6x Solar panels

You are sure to be impressed with this spacious home!!

The above information provided has been furnished to us by the vendor/s. We have not verified whether or not that information is accurate and do not have any belief in one way or the other in its accuracy. We do not accept any responsibility to any person for its accuracy and do no more than pass it on. All interested parties should make and rely upon their own inquiries in order to determine whether or not this information is in fact accurate.

Price SOLD
Property Type Residential
Property ID 4805
Land Area 801 m2