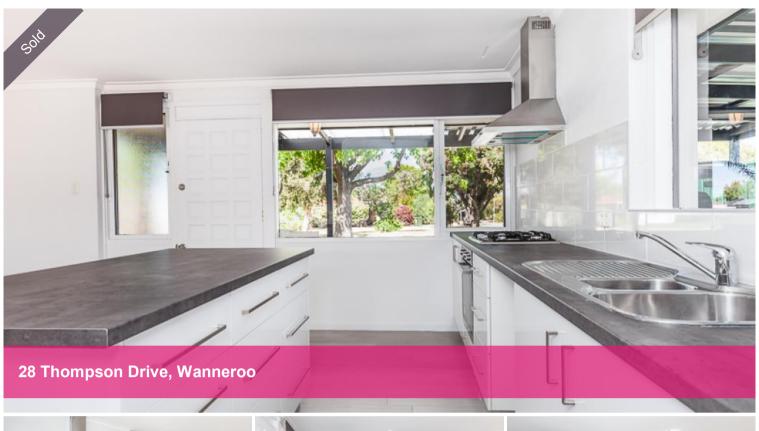

#### SOMETHING SPECIAL

- \* Fully renovated inside & out
- \* New kitchen, gas cook top, electric oven, pantry & island cupboard
- \* New bathroom with vanity, shower & toilet & tiled floor to ceiling
- \* New laundry
- \* New flooring throughout
- \* Freshly painted throughout

You feel as though you are walking in to a new home!