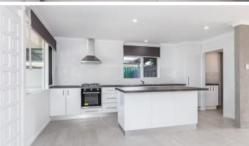

#### SOMETHING SPECIAL

- \* Fully renovated inside & out
- \* New kitchen, gas cook top, electric oven, pantry & island cupboard
- \* New bathroom with vanity, shower & toilet & tiled floor to ceiling
- \* New laundry
- \* New flooring throughout
- \* Freshly painted throughout

You feel as though you are walking in to a new home!