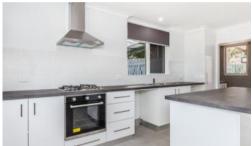

#### SOMETHING SPECIAL

- \* Fully renovated inside & out
- \* New kitchen, gas cook top, electric oven, pantry & island cupboard
- \* New bathroom with vanity, shower & toilet & tiled floor to ceiling
- \* New laundry
- \* New flooring throughout
- \* Freshly painted throughout

You feel as though you are walking in to a new home!