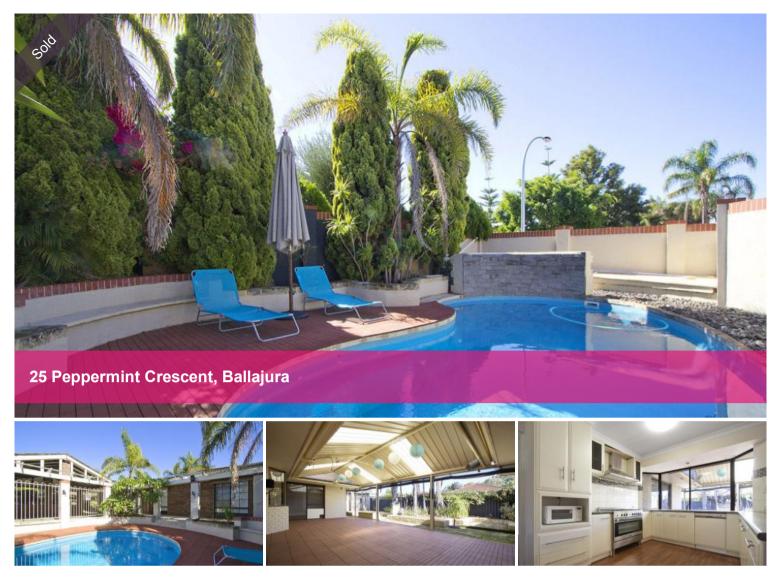

A few quiet drinks at yours ..

Out front nestled behind a full height wall is the below ground pool making use of every square inch of your land. This and the alfresco area will make a few quiet ones at yours the destination of choice.

The Alfresco shelters the back of your home and shuts out the elements with Cafe blinds making the perfect environment for a few quiet drinks and bbq all year round or just a dry play area for the kids.