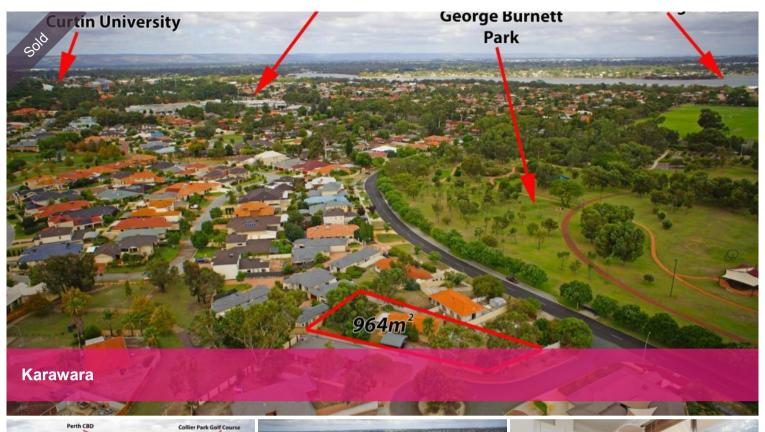

## Start your investment development journey right!

Set on 964sqm and zoned r20 you could subdivide immediately or wait for your investment to mature first. This 3brm home is tidy and the home of long term and very accommodating tenants on a periodic lease who will happily be a part of your long term strategy.

Located at the end of a cul-de-sac you can be sure that the location is one that will figure highly in others minds when the criteria for excellent investment selection includes a premium location filter.

Just at the end of the cul-de-sac are acres of sportlands, a little further on is Waterford Plaza shopping centre and of course Curtin University.

If ever there's an opportunity for you to wet your feet into the development market with complete comfort in the success and without massive construction costs then a duplex site in prime location like this is what will always be recommended.