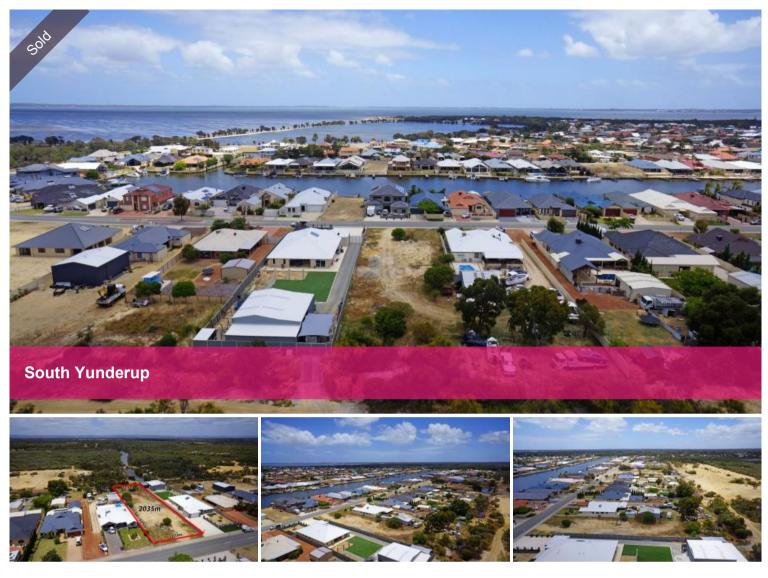

Into boating with room to build a dream home as...

This 2035sqm site rests peacefully in The Moorings estate across the boulevard from the canals and within a minute or two from boat ramps and all the fishing/ crabbing you could previously only dream about.

This is one of only two blocks in the estate that also accesses a water way behind so you step out your back door and enjoy the symphony of natural sounds and the serenity that usually only comes with bush living.

🗔 2,035 m2

PriceSOLD for \$316,000Property TypeResidentialProperty ID420Land Area2,035 m2