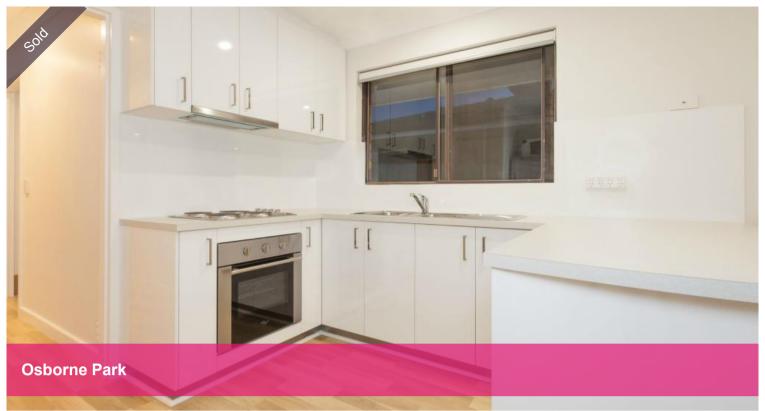

The inside has enjoyed a renovation from the ground up that includes a brand new kitchen and luxuriously appointed bathroom, brand new flooring and paint job throughout.

Outdoors there's a decked area overlooking a garden makeover that will be the perfect canvas to add your own touches to.