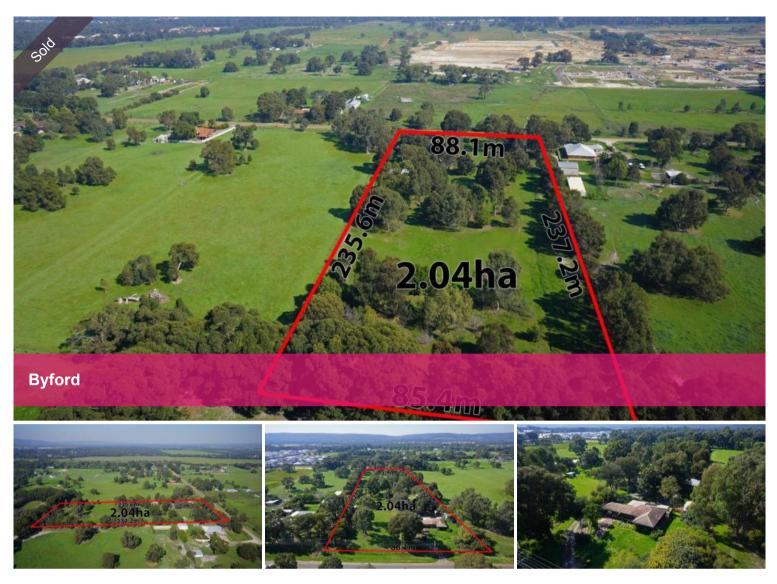

This five acre lot will set you up for life This five acre lot will set you up for life

Prime position this five acre parcel is a small part integral to the development aspirations of many hundreds of acres that form precinct 10.