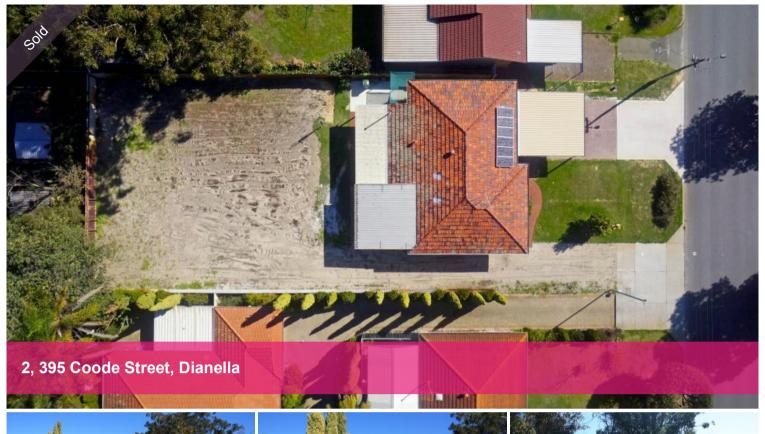

## Finding the right block of land is where it all...

If you have been searching for a perfect block then maybe what used to be this very house proud couples backyard is the perfect place to start for you. This rear strata block with a 370sqm build envelope its possible to enjoy all the benefits of a single storey home, alternately given the quality of the two storey homes across the road you certainly can spend big on your build and know that your choice will be right at home in the immediate neighbourhood.

□ 371 m2

**Price** SOLD for \$362,000

Property Type Residential

Property ID 393 Land Area 371 m2