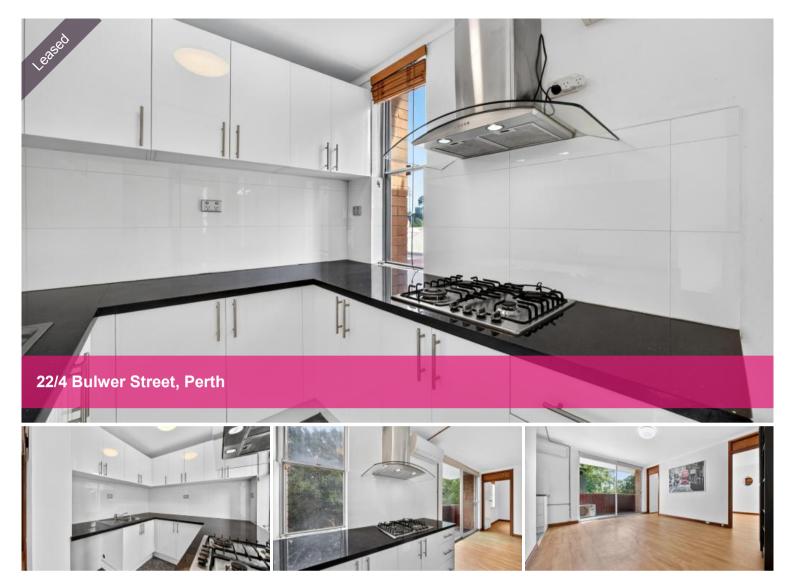

# Inner-City Convenience on Bulwer

Positioned in a well-maintained complex just moments from the vibrant heart of Perth, this unfurnished two-bedroom apartment offers low-maintenance living in a sought-after inner-city location. With views overlooking HBF Park, it's the ideal mix of comfort and convenience.

## **Property Features:**

- Two well-sized bedrooms
- One bathroom
- Modern kitchen
- Floorboards throughout
- Built-in robes
- · Balcony with views of HBF Park