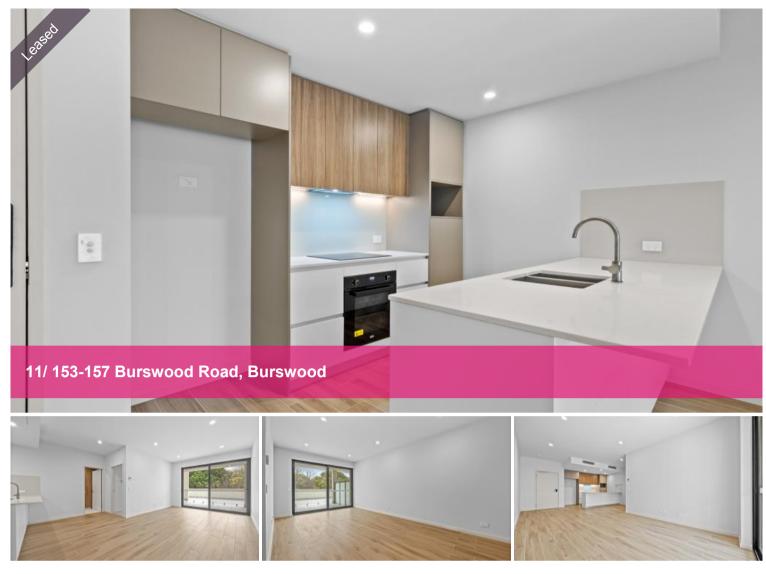

The designer kitchen is both elegant and functional, equipped with premium European-designed appliances and an integrated dishwasher for effortless entertaining. Enjoy year-round climate-controlled comfort with ducted reverse-cycle air conditioning throughout, and the convenience of smart keyless entry for secure, modern living. A separate storeroom, located just off the balcony, provides that all-important additional storage space without compromising the apartment's sleek aesthetic.