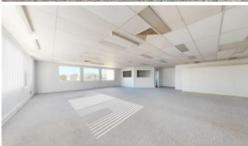

Professional office - Level one for lease

PREMIUM FIRST FLOOR OFFICE SPACE FOR LEASE

☐ 15/7 Delage Street, Joondalup

Take advantage of this exceptional leasing opportunity in the heart of Joondalup. Ideally positioned directly opposite the bustling Joondalup Shopping Centre, this first-floor office offers 138sqm of flexible and modern commercial space.

- ☐ Prime Corner Location
- ☐ Bright, Modern Interior
- ☐ Highly Adaptable Open Floor Plan
- ☐ Disabled Access (toilet on ground floor)

Whether you're launching a new business, expanding your operations, or relocating to a more central hub, this property provides the perfect canvas for your professional needs. Flooded with natural light and designed for both functionality and aesthetics, it offers a productive, welcoming environment.