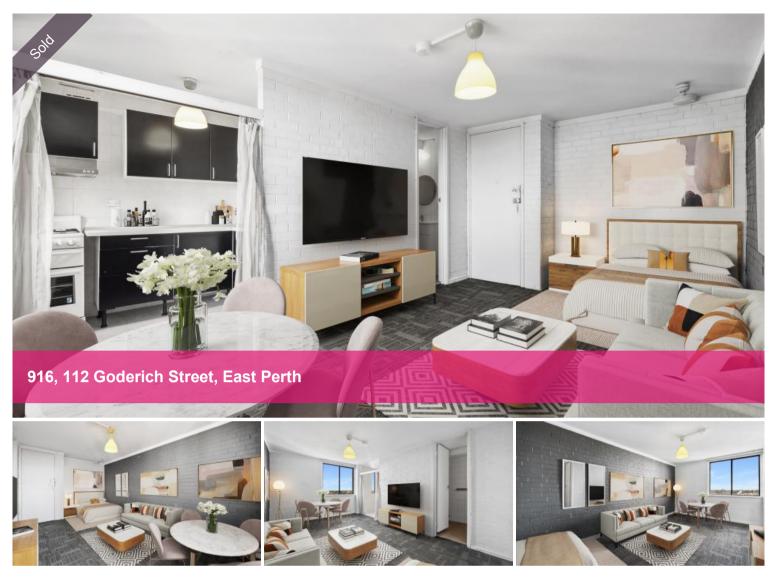

## Location! Location! Location!

Discover a modern oasis in the heart of East Perth, this apartment is located in the esteemed Bey Apartments complex. Boasting a prime location and an array of desirable features, this residence offers an ideal blend of comfort and convenience.

## Key Features:

Design: Step into a well-designed space with a functional kitchenette featuring Electric cooking, and a comfortable living/dining area.

North Facing with lots of natural sunlight

9th Floor Advantage: Enjoy the elevated View

Potential Galore: Customize and add value to this already inviting space with the opportunity for a personal touch.

Secure Living: Benefit from a secure building with a buzzer entry system, ensuring peace of mind.