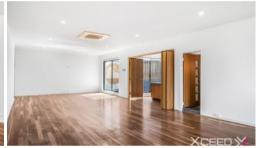

145 square metres and featuring a huge 78 square metre room ideal for an "Open Plan" office design or a major display area.

Unique design with an "external" living area, full size kitchen and even a bathroom and laundry.