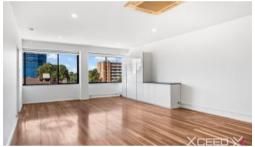

145 square metres and featuring a huge 78 square metre room ideal for an "Open Plan" office design or a major display area.

Unique design with an "external" living area, full size kitchen and even a bathroom and laundry.