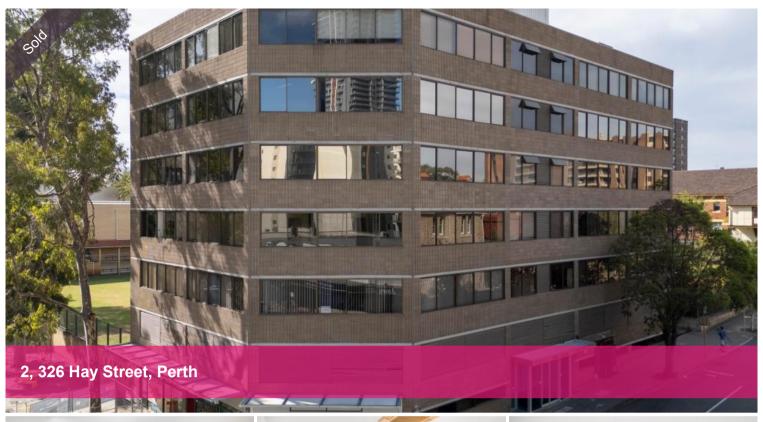

## IT'S QUITE UNIQUE....!!!!

Situated on the corner of Hay & Hill Streets (opposite the Perth Mint) this top floor office offers more..!!

Plenty of street parking for clients plus a secure lock up garage for yourself.

145 square metres and featuring a huge 78 square metre room ideal for an "Open Plan" office design or a major display area.

Unique design with an "external" living area, full size kitchen and even a bathroom and laundry.