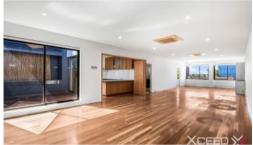

145 square metres and featuring a huge 78 square metre room ideal for an "Open Plan" office design or a major display area.

Unique design with an "external" living area, full size kitchen and even a bathroom and laundry.