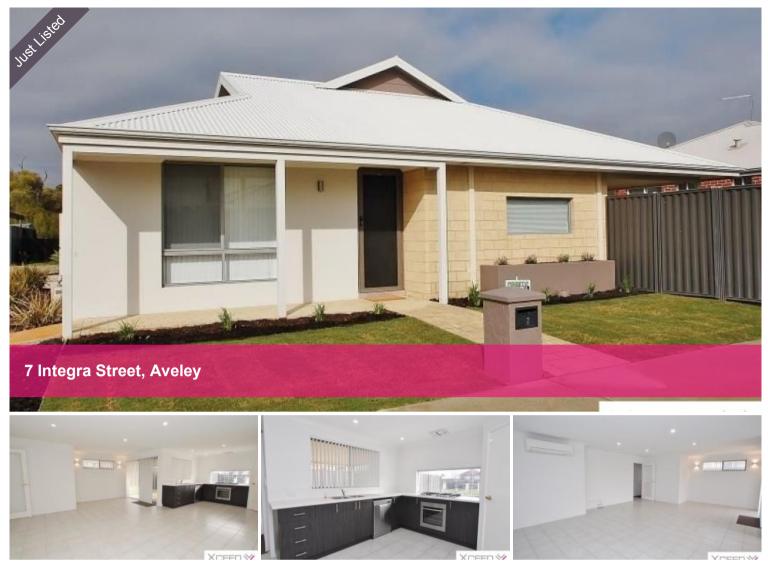

# 3x2 Family Gem

Welcome to 7 Integra Street, a stylish and low-maintenance home located in suburb of Aveley. Built in 2014, this modern residence offers the perfect blend of convenience, comfort, and quality.

### Features Include:

- Master bedroom with walk in wardrobe
- 2 generously sized bedrooms
- 2 modern bathrooms including ensuite to master
- Open plan living and dining
- Stylish kitchen with modern appliances
- Split system air conditioning
- Garage to the side of the property