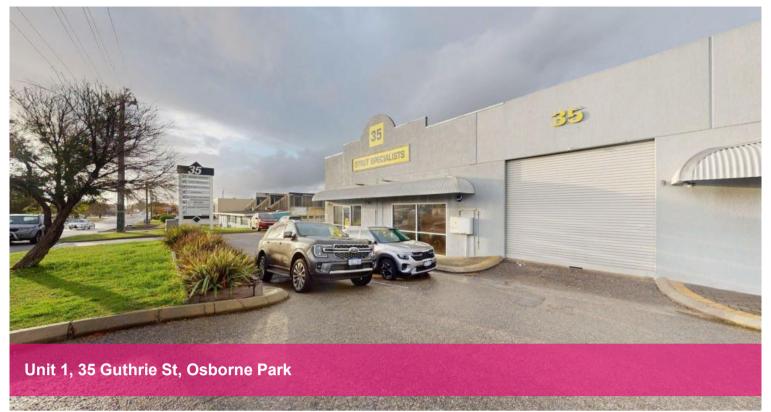

1/35 Guthrie Street Osborne Park for lease \$50,000 p.a plus outs + GST

UNIT 1 - Front Office/Warehouse Opportunity in Osborne Park

Now Available - Prime Industrial Space with Office Fit-Out

Total Strata Area: 289 sqm

• Internal Area: 236 sqm

• Rear Yard: 53 sqm (enclosed)

## **Key Features:**

- · Professionally fitted-out office space
- · Airconditioning to accommodate the seasons
- · Additional upstairs area for flexible use
- Secure, enclosed rear yard
- Front roller door for easy warehouse access
- Dedicated crossover with direct access to Guthrie Street

This versatile unit offers the perfect combination of office and warehouse functionality in a sought-after Osborne Park location. Ideal for businesses seeking a practical and well-located premises.

Enquire today to arrange a viewing.