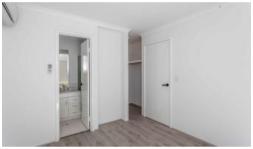

#### Features:

- Freshly painted & new roller blinds throughout
- Master bedroom with ensuite, split system A/C & large walk-in robe
- Built-in open robes to additional bedrooms
- · Gas cooktop
- Single lock-up garage
- Alfresco area
- · Good-sized shed