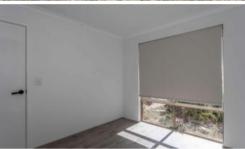

#### Features:

- Freshly painted & new roller blinds throughout
- Master bedroom with ensuite, split system A/C & large walk-in robe
- Built-in open robes to additional bedrooms
- · Gas cooktop
- Single lock-up garage
- Alfresco area
- · Good-sized shed