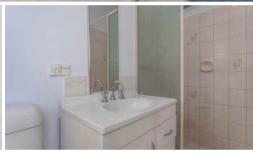

#### Features:

- Freshly painted & new roller blinds throughout
- Master bedroom with ensuite, split system A/C & large walk-in robe
- Built-in open robes to additional bedrooms
- · Gas cooktop
- Single lock-up garage
- Alfresco area
- · Good-sized shed