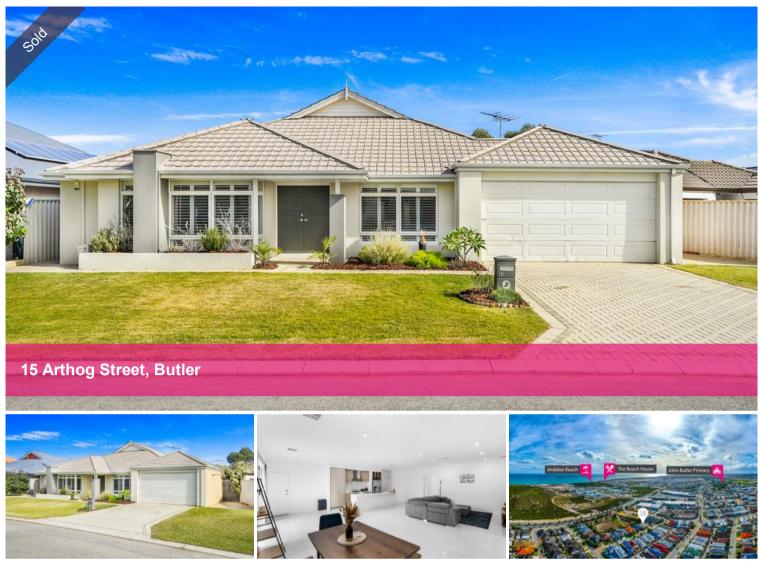

UNDER OFFER with Ryan Joseph!! ENORMOUS HOME with OCEAN VIEWS!!

Perfectly located only 5 minutes from Jindalee beach and tucked away on a quiet street.

This home sits on a massive 582m2 block and gives a whole new meaning the idea of go big or go home! larger than almost any 3 bedroom home I've ever seen plus a theatre that could be used as a 4th bedroom, you'll enjoy sky high ceilings throughout, relish in the open plan kitchen and living area, enjoy your own space in any of the absolutely enormous bedrooms and to top it off you can relax in the backyard with beautiful ocean views. This home is truly one of a kind!!

🛏 4 🔊 2 🛱 2 🗔 582 m2

| Price         | SOLD for \$830,000 |
|---------------|--------------------|
| Property Type | Residential        |
| Property ID   | 31747              |
| Land Area     | 582 m2             |
| Floor Area    | 237 m2             |