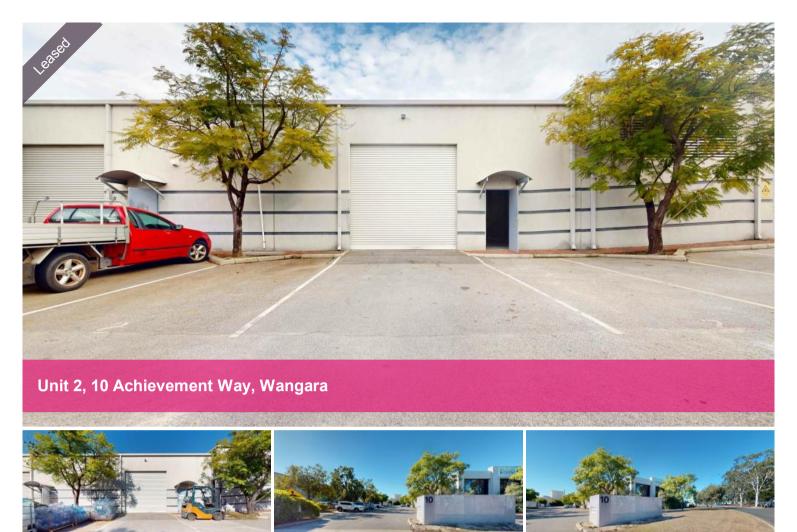

FOR LEASE, SECURE TODAY! \$33,280.00 p.a. plus outs plus GST

Secure today this 256m2 factory unit comprising of a office, wc, separate entrance, roller door, high truss, 3 phase power, Exclusive use of marked carbays. Don't Delay and Call Today!!!

🗔 256 m2

| Price               | \$33280 p.a. + outs +<br>GST |
|---------------------|------------------------------|
| Property            | Commercial                   |
| Type<br>Property ID | 31692                        |
| Land Area           | 256 m2                       |
| Warehouse           | 256 m2                       |
| Area                | 200 1112                     |