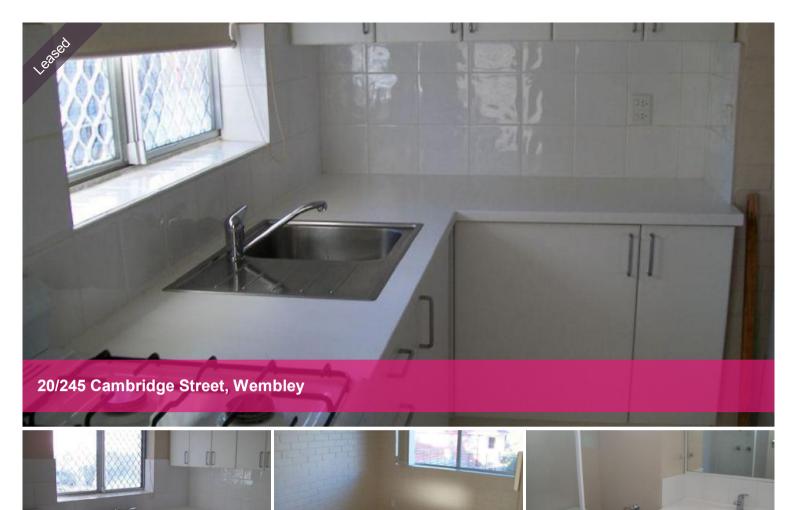

#### Features:

• 1 Spacious bedroom with built in wardrobe

Potential, Position & Perfectly Priced

- Top floor unit 3rd floor no lift
- 1 Bathroom
- Renovated kitchen with gas cook-top
- Split System air conditioner & ceiling fans
- Balcony
- Rear laneway access to secured car park with electronic gates

This well positioned apartment is an easy walk to Subiaco cafe strip and train

- One secure car bar
- Communal laundry in complex
- Security door and security screens over windows

Lease term: Minimum 12 month lease